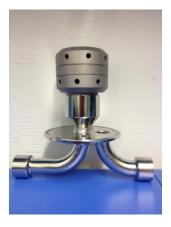

Photo of PDF-604 without housing cover

Photo of PDF-606 without housing cover

Photo of PDF-602 element expanded to show woven stainless steel media.