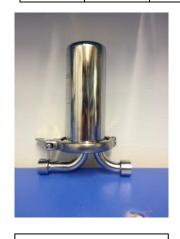

Photo of Steam Filter Housing with ½ NPT Connections. Flow through housing is bidirectional, so you can install the filter in any orentation.

Picture of Drain Port on base of housing. A single drain valve or plug can be installed. Recommendation varies by application.