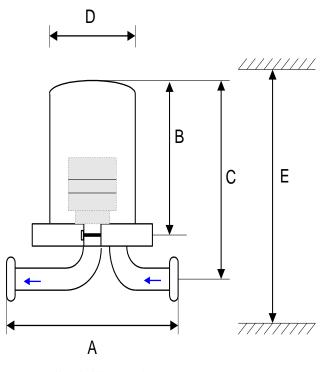

## MICROPURE® FILTRATION

PDF-602 Filter is illustrated. PDF-604 has 4 layers and uses the same housing. PDF-606 has 6 layers and uses the same housing.

| Dimens | es I | <b>Dimensions - Inches</b> |   |     |
|--------|------|----------------------------|---|-----|
| A      | В    | C                          | D | Е   |
| 5.5    | 7    | 9                          | 3 | 14" |