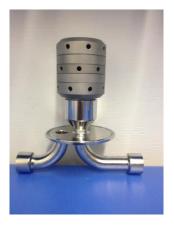

Photo of PDF-604 without housing cover

Photo of PDF-606 without housing cover

Photo of PDF-602 element expanded to show woven stainless steel media.