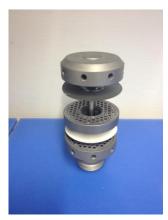

Photo of PDF-604 without housing cover

Photo of PDF-606 without housing cover

Photo of PDF-602 element expanded to show woven stainless steel media.