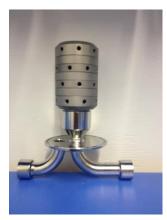

Photo of PDF-604 without housing cover

Photo of PDF-606 without housing cover

Photo of PDF-602 element expanded to show woven stainless steel media.