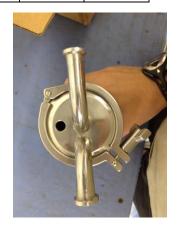

Photo of Steam Filter Housing with ½ NPT Connections. Flow through housing is bidirectional, so you can install the filter in any orentation.

Picture of Drain Port on base of housing. A single drain valve or plug can be installed. Recommendation varies by application.